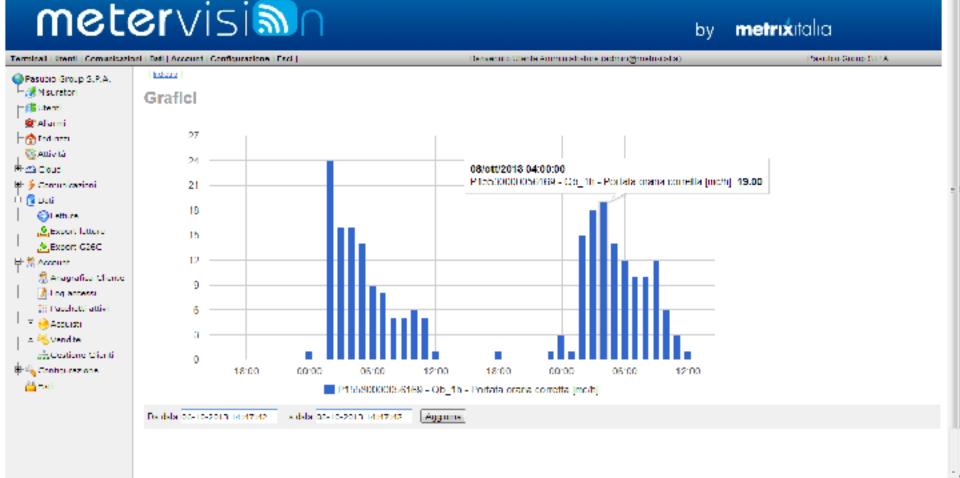

erne: -25°C + +55°C Indicazione nec dei 14, 99,000,00 in wing rationes Portota di pivigmento 13 dn/5/h

Approvezione:

Dorote di blocco mecconico oritifamo.

Colore: Rel 7035 In seconds alia delibera ARG 155/8.

i mituratori sono docti cit

 2 touche termometriche. Ø 5,2 mm

 1 preso previone ERWETO Ø 6 mm.

## metrixitalia



112

5710 Möbar

CONVERTITORE ELETTRONICO DI VOLUME CON MODEM GSM INTEGRATO

MX-3000



### 00



#### MX-3000 Caratteristiche:

- MED / ATEX zona Die LEN12405 / UNE-TS-11291 / ARG15/05 / EN 40079-11 / 1994/9/CE 2004/108/CE / 99/05/CE
  - Alimentate a batteria
- Tre ingressi cigitali
- Dae uscite cigitali
- Diversi metedi di calcolo della comprin ibilità
- Addiornamento firmware da remoto
- Protocolli di trasmissione: CTR / Modbus
- Interfaccia ettica
- ultrapiatto



# Hourly, daily, monthly statistics



## The difference is a challenge for us:

we're able to connect different brands of devices, with different protocols and different transmission systems (GPRS/GSM/SMS, 169 MHz, 868 MHz, MBus, WMBus, etc..) and make sure that all speak a single language: your language



a strategic partner to take advantage of new opportunities of smart metering and making your company more efficient, more profitable to become more competitive