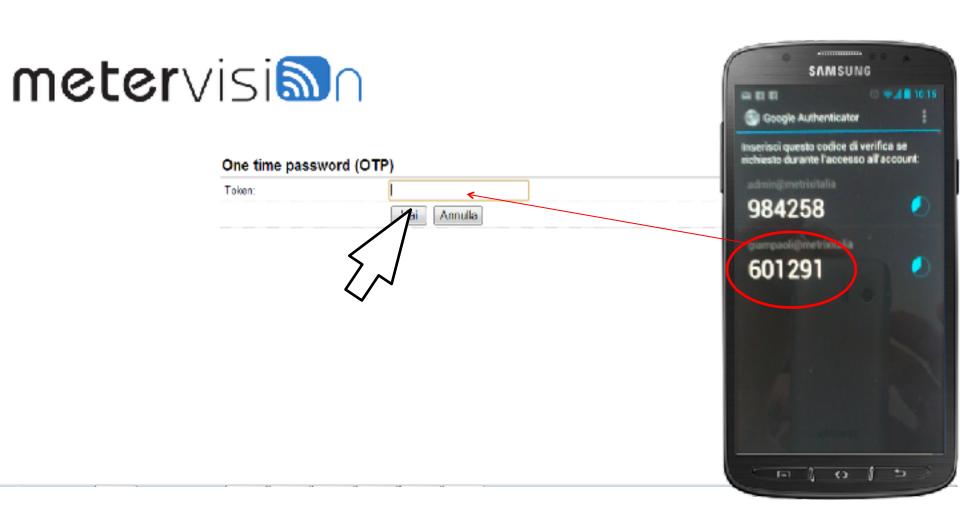

# Safety access to the system up to modern One Time Password

Maximum safety access with OTP