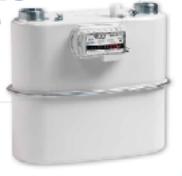

## **AM G10-G16**

Contatore gas compatto per uso commerciale e industriale.

Misura esatta e sicurezza:

#### Descriptions

Londolare gas fipo AM G10 G16 è procettoro per uso commerciale edindustriale par prestazioni elevate in termini di prodisione di misura e di NCURZZO.

in particolare la trasmissione magnetico esdude ogni possibilità di perdite di ges, riducendo le perdito di carico.