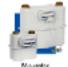

## **AM G10-G16**

Contatore gas compatto per uso commerciale e industriale.

Misura esatta e sicurezza:

#### Descriptions

Londolare gas fipo AM G10 G16 è procettoro per uso commerciale edindustriale par prestazioni elevate in termini di prodisione di misura e di NCURZZO.

in particolare la trasmissione magnetico esdude ogni possibilità di perdite di ges, riducendo le perdito di carico.

L'assistate gas è predisposta per il montaggio di un generatore d'impulsi per la lettura a distanta:

310 - Timp = 0.1m<sup>3</sup>

 $0.16 \cdot 1 \text{imp} = 0.1 \text{m}^2$ 

La verniciarene a palvari apassiciahe gorantisce una perfetta protezione controall agent phroderid.

ir ogni com è buona normo proleggere. I missentore dall'azione diletta dei raggi ultravioletti e dollle i tiemperie.

#### Dati Tecnicii

Fortal a minimo G I/O: Qmin = 0.10 m/s/hFortette engigen G10: Ones = 16 m3/s Fortota minimo Gildo Gmin = 0.16 m3/h Festeta vossimo G16: Green = 25 m2/h Volome ciclioc:  $N = 5 \text{ cm}^2$ 0.5 box Prepalone max di eserdale: per applicazioni antifamme Inn a 650°C (BN1359) Private-0,1 box Temperatura ambierne: -25°C + +55°C Indicazione nec dei 14, 99,000,00 in wing rationes Portota di pivigmento 13 dn/5/h

Approvezione:

Dorote di blocco mecconico oritifamo.

Colore: Rel 7035 In seconds alia delibera ARG 155/8.

i mituratori sono docti cit

 2 touche termometriche. Ø 5,2 mm

 1 preso previone ERWETO Ø 6 mm.