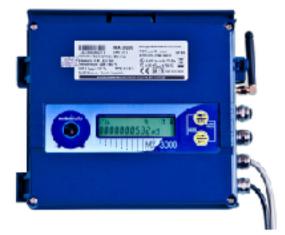

## metrixitalia

112

5710 Möbar

CONVERTITORE ELETTRONICO DI VOLUME CON MODEM GSM INTEGRATO

MX-3000

#### MX-3000 Caratteristiche:

- MED / ATEX zona Die LEN12405 / UNE-TS-11291 / ARG15/05 / EN 40079-11 / 1994/9/CE 2004/108/CE / 99/05/CE
  - Alimentate a batteria
- Tre ingressi cigitali
- Dae uscite cigitali
- Diversi metedi di calcolo della comprin ibilità
- Addiornamento firmware da remoto
- Protocolli di trasmissione: CTR / Modbus
- Interfaccia ettica
- ultrapiatto