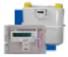

## metrixitalia

112

5710 Möbar

CONVERTITORE ELETTRONICO DI VOLUME CON MODEM GSM INTEGRATO

MX-3000

### 00

#### MX-3000 Caratteristiche:

- MED / ATEX zona Die LEN12405 / UNE-TS-11291 / ARG15/05 / EN 40079-11 / 1994/9/CE 2004/108/CE / 99/05/CE
  - Alimentate a batteria
- Tre ingressi cigitali
- Dae uscite cigitali
- Diversi metedi di calcolo della comprin ibilità
- Addiornamento firmware da remoto
- Protocolli di trasmissione: CTR / Modbus
- Interfaccia ettica
- ultrapiatto