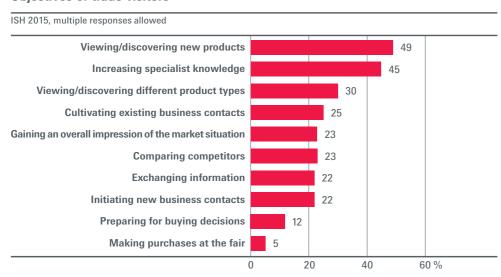

### Interested visitors, interesting perspectives.

Convince your customers with innovations and know-how.

#### Objectives of trade visitors