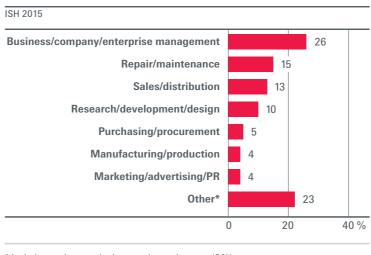

### Meet the right people.

More than a quarter are in top management positions.

40 %

20

#### Area of responsibility of visitors

 $^{\ast}$  Includes students and others not in employment (8 %)