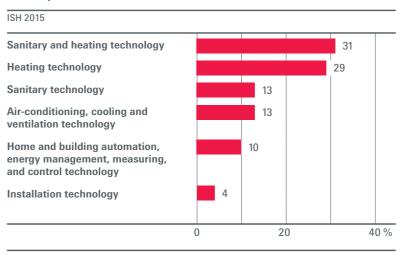

### Perfect for every requirement.

All sections at ISH attract visitors to the show.

#### Primary area of interest for visitors