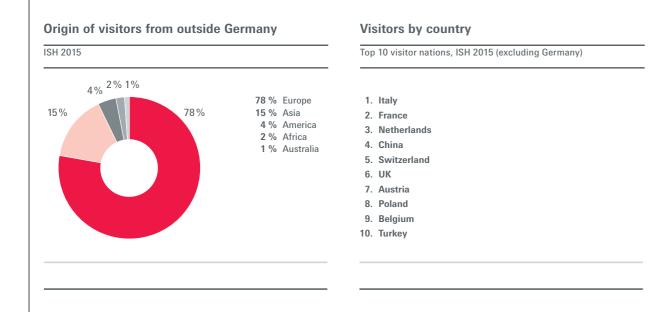

### The meeting place for a global audience.

The origin of visitors: approx. 40% come from outside Germany.