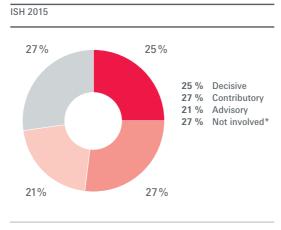

### ISH: a fair for decision makers.

Almost half the visitors are in top management positions.

#### Influence on purchasing decisions

\* Includes students and others not in employment (8%)