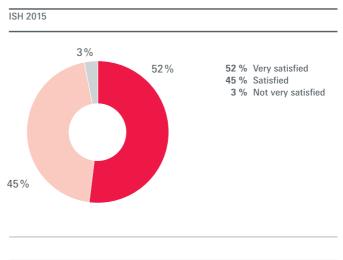

# A visit that pays dividends.

97% of visitors are pleased with the result of their visit.

#### Visitor satisfaction