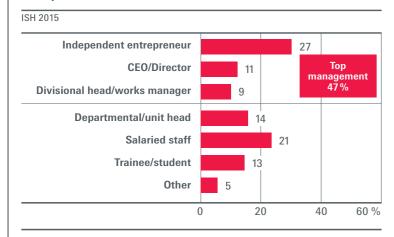

### ISH: a fair for decision makers.

Almost half the visitors are in top management positions.

#### Occupational status of visitors